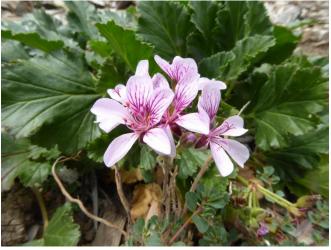

## Of Interest at Forest 20, February 2018

Podolepis jaceoides, Showy Copper-wire Daisy with Laeviscolia frontalis the Two-spot Hairy Flower Wasp,

*Pelargonium australe,* Native Pelargonium. A member of the Geranium family.