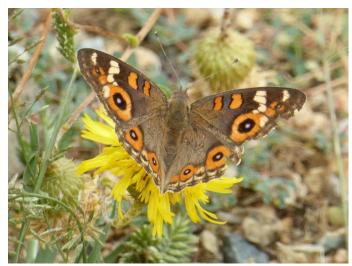

Westringia eremicola, Slender Westringia. A low shrub with slightly prickly leaves that are in whorls.

Junonia villida, Meadow Argus Butterfly on Podolepis jaceoides, Showy Copper-wire Daisy.

Coronidium gunnianum, Pale Everlasting. A hardy long flowering daisy. Used to be known as *Helichrysum rutidolepis*.