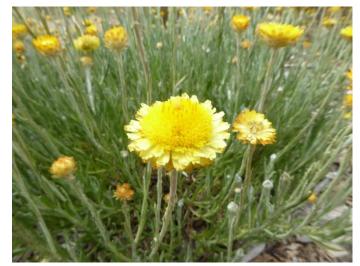

Calocephalus citreus, Lemon Beauty-heads. A low perennial daisy with silvery foliage.

Number 33

Cassinia quinquefaria, Wild Rosemary. A tall aromatic shrub of the daisy family with straw coloured flowers.