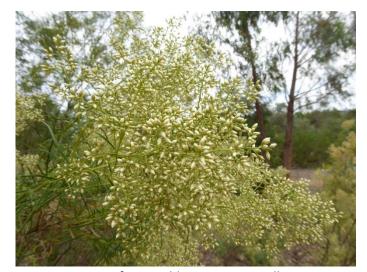

Calocephalus citreus, Lemon Beauty-heads. A low perennial daisy with silvery foliage.

Number 33

Cassinia quinquefaria, Wild Rosemary. A tall aromatic shrub of the daisy family with straw coloured flowers.