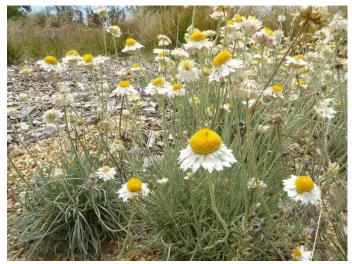

Solanum linearifolium, Mountain Kangaroo Apple. A long flowering tall woody shrub that may self-seed.

Leucochrysum albicans, Hoary Sunray. An attractive and long flowering perennial daisy.

Our working bees are held every Thursday morning from 8am, please feel free to join our friendly group at whatever time you able to. We break for morning tea at 10 am at the table near our shed. An excellent morning tea is guaranteed.