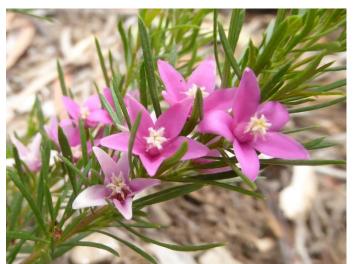

*Eryngium ovinum,* Blue Devil. A perennial herb with a thistle like head. Regrows from the base each year.

Crowea exalata Ginninderra Falls, Small Crowea. A long flowering local plant.

Themeda triandra, Kangaroo Grass. An attractive summer flowering grass suitable for garden settings.