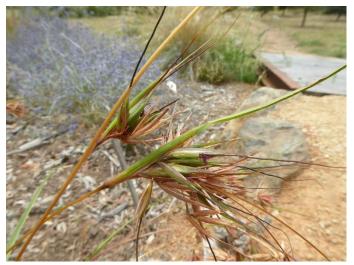

*Eryngium ovinum,* Blue Devil. A perennial herb with a thistle like head. Regrows from the base each year.

Crowea exalata Ginninderra Falls, Small Crowea. A long flowering local plant.

Themeda triandra, Kangaroo Grass. An attractive summer flowering grass suitable for garden settings.