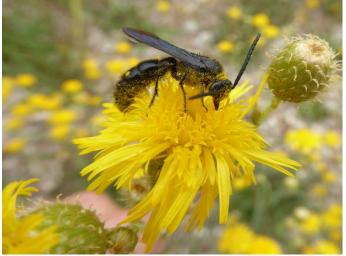

## Of Interest at Forest 20, February 2018

Podolepis jaceoides, Showy Copper-wire Daisy with Laeviscolia frontalis the Two-spot Hairy Flower Wasp,

*Pelargonium australe,* Native Pelargonium. A member of the Geranium family.