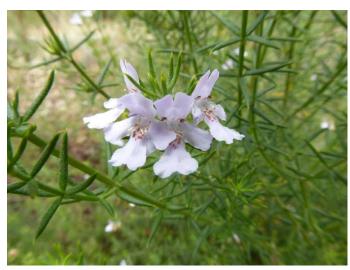

Westringia eremicola, Slender Westringia. A low shrub with slightly prickly leaves that are in whorls.

Junonia villida, Meadow Argus Butterfly on Podolepis jaceoides, Showy Copper-wire Daisy.

Coronidium gunnianum, Pale Everlasting. A hardy long flowering daisy. Used to be known as *Helichrysum rutidolepis*.