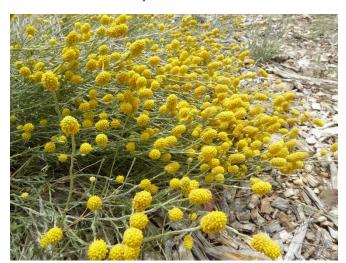

Calocephalus citreus, Lemon Beauty-heads. A low perennial daisy with silvery foliage.

Number 33

Cassinia quinquefaria, Wild Rosemary. A tall aromatic shrub of the daisy family with straw coloured flowers.