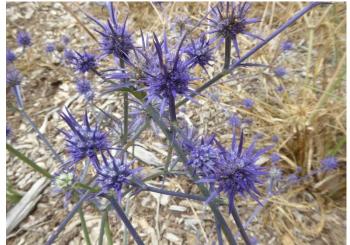

*Eryngium ovinum,* Blue Devil. A perennial herb with a thistle like head. Regrows from the base each year.

Crowea exalata Ginninderra Falls, Small Crowea. A long flowering local plant.

Themeda triandra, Kangaroo Grass. An attractive summer flowering grass suitable for garden settings.