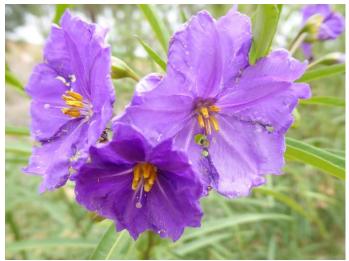

Solanum linearifolium, Mountain Kangaroo Apple. A long flowering tall woody shrub that may self-seed.

Leucochrysum albicans, Hoary Sunray. An attractive and long flowering perennial daisy.

Our working bees are held every Thursday morning from 8am, please feel free to join our friendly group at whatever time you able to. We break for morning tea at 10 am at the table near our shed. An excellent morning tea is guaranteed.