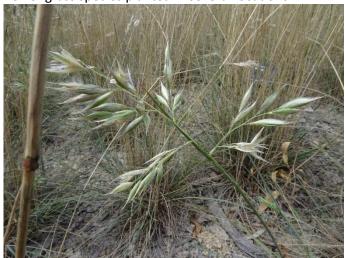

*Sporobolus creber,* Slender Rat's-tail Grass. One of our newer grass species planted in several locations.

Rytidosperma bipartitum, Ringed Wallaby Grass. A late specimen of this grass where most has hayed off.