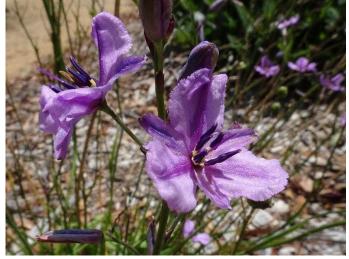

Crowea exalata Ginninderra Falls, Small Crowea. A long flowering local small shrub.

Arthropogon fimbriatum, Chocolate Lily. A tufted herb in the Bush Tucker Garden near its season end.

*Podolepis jaceoides,* Showy Copper-wire Daisy with *Ocybadistes walkeri*, Greenish Grass-dart.