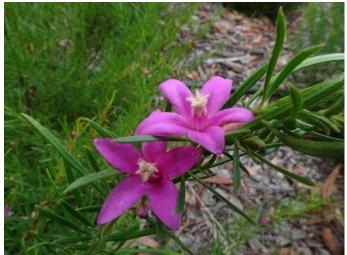

Crowea exalata Ginninderra Falls, Small Crowea. A long flowering local small shrub.

Arthropogon fimbriatum, Chocolate Lily. A tufted herb in the Bush Tucker Garden near its season end.

*Podolepis jaceoides,* Showy Copper-wire Daisy with *Ocybadistes walkeri*, Greenish Grass-dart.