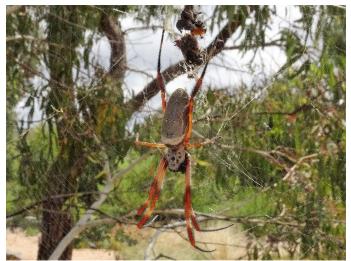

## Of Interest at Forest 20, February 2021 Number 70

*Nephilia edulus,* Female Golden Orb Spider. These spiders are widespread across Australia. Male is small.

*Comptosia sp,* unidentified Comptosia Bee Fly on *Xerochrysum viscosum,* Sticky Everlasting.