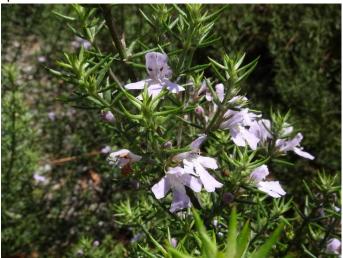

*Xerochrysum viscosum,* Sticky Everlasting with *Utetheisa sp.* A Tiger Moth.

*Correa reflexa var. reflexa,* Common Correa. A variable species sometimes known as Native Fuchsia.

Westringia eremicola, Slender Westringia. Medium sized shrub with slightly prickly leaves. Attracts insects