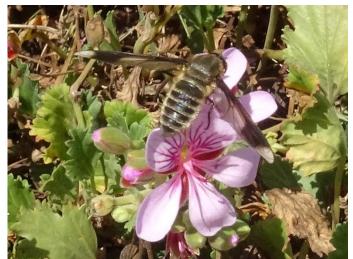

Comptosia sp. Unidentified Comptosia Bee Fly on Pelargonium australe, Native Pelargonium.

These photos were taken by Andy Russell on Sunday January 31<sup>st</sup>, 2021. The postal address for STEP is PO Box 440, Jamison Centre, ACT 2614.