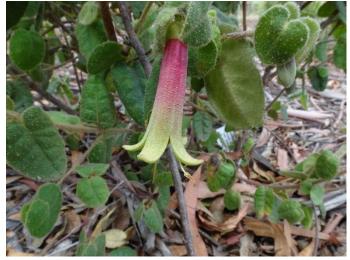

*Xerochrysum viscosum,* Sticky Everlasting with *Utetheisa sp.* A Tiger Moth.

*Correa reflexa var. reflexa,* Common Correa. A variable species sometimes known as Native Fuchsia.

Westringia eremicola, Slender Westringia. Medium sized shrub with slightly prickly leaves. Attracts insects