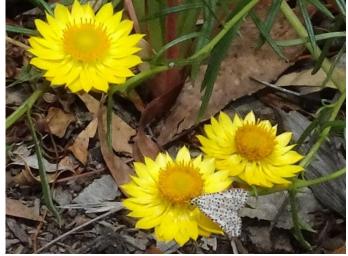

*Xerochrysum viscosum,* Sticky Everlasting with *Utetheisa sp.* A Tiger Moth.

*Correa reflexa var. reflexa,* Common Correa. A variable species sometimes known as Native Fuchsia.

Westringia eremicola, Slender Westringia. Medium sized shrub with slightly prickly leaves. Attracts insects