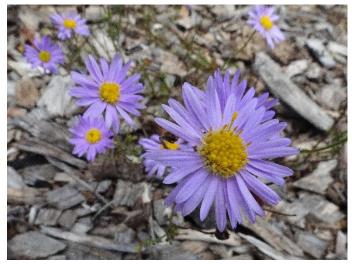

Crowea exalata Ginninderra Falls, Small Crowea. A long flowering local small shrub.

Arthropogon fimbriatum, Chocolate Lily. A tufted herb in the Bush Tucker Garden near its season end.

*Podolepis jaceoides,* Showy Copper-wire Daisy with *Ocybadistes walkeri*, Greenish Grass-dart.