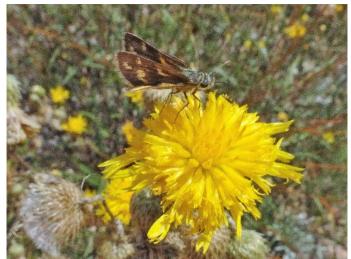

Crowea exalata Ginninderra Falls, Small Crowea. A long flowering local small shrub.

Arthropogon fimbriatum, Chocolate Lily. A tufted herb in the Bush Tucker Garden near its season end.

*Podolepis jaceoides,* Showy Copper-wire Daisy with *Ocybadistes walkeri*, Greenish Grass-dart.