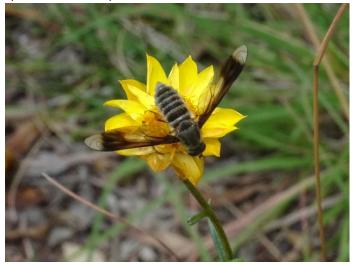

## Of Interest at Forest 20, February 2021 Number 70

*Nephilia edulus,* Female Golden Orb Spider. These spiders are widespread across Australia. Male is small.

*Comptosia sp,* unidentified Comptosia Bee Fly on *Xerochrysum viscosum,* Sticky Everlasting.