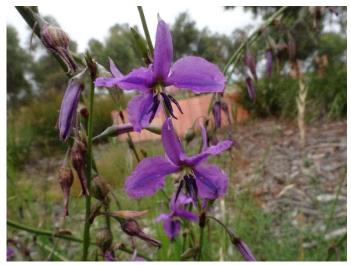

*Pimelea linifolia,* Slender Riceflower. An attractive low shrub that benefits from a well-drained position.

Arthropodium fimbriatum, Chocolate Lily. A tufted herb putting on a good display in a couple of spots.