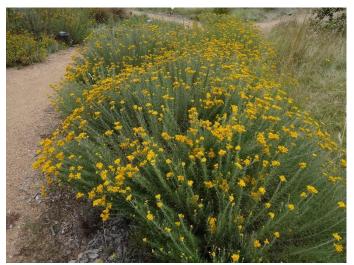

Convolvulus angustissimus, Austral bindweed. A trailing or creeping plant with variable leaves.

*Crowea exalata "Ginninderra Falls"* Small Crowea. A long flowering local form of this species.

*Xerochrysum viscosum,* Sticky Everlasting. A local perennial daisy planted in several sites.