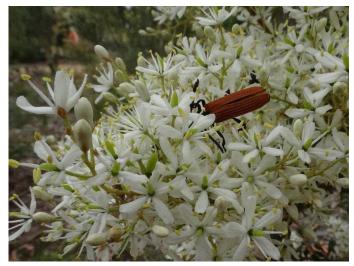

Bursaria spinosa, Sweet Bursaria with Porrostoma sp. Net-winged beetle A tall thorny shrub attracts insects.

*Viola hederacea,* Ivy-leaved Violet. A stoloniferous perennial ground cover. Appreciates a moist position.