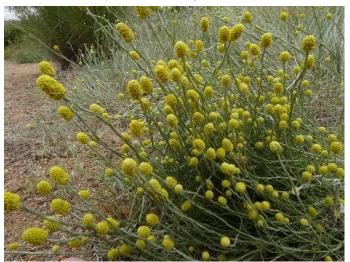

Xerochrysum bracteatum, Golden Everlasting with Iridomyrmex purpureus Meat ant.

Cassinia longifolia, Cauliflower Bush. A hardy perennial shrub in the Bush Tucker Garden.

Chrysocephalum semipapposum, Clustered Everlasting. A perennial daisy in a massed planting.