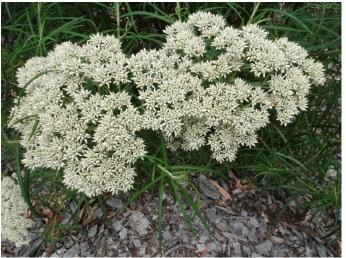

*Pimelea linifolia,* Slender Riceflower. An attractive low shrub that benefits from a well-drained position.

Arthropodium fimbriatum, Chocolate Lily. A tufted herb putting on a good display in a couple of spots.