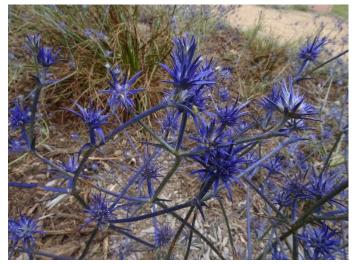

## Of Interest at Forest 20, January 2021 Number 69

Calocephalus citreus, Lemon Beauty Heads. A low perennial daisy with silvery foliage.

*Eryngium ovinum,* Blue Devil. A perennial herb that renews from the base each spring.