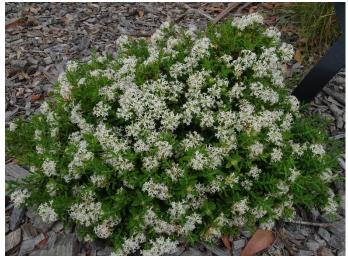

*Pimelea linifolia,* Slender Riceflower. An attractive low shrub that benefits from a well-drained position.

Arthropodium fimbriatum, Chocolate Lily. A tufted herb putting on a good display in a couple of spots.