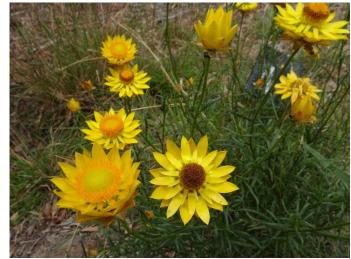

Xerochrysum bracteatum, Golden Everlasting with Iridomyrmex purpureus Meat ant.

Cassinia longifolia, Cauliflower Bush. A hardy perennial shrub in the Bush Tucker Garden.

Chrysocephalum semipapposum, Clustered Everlasting. A perennial daisy in a massed planting.