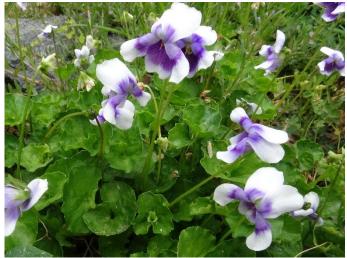

Bursaria spinosa, Sweet Bursaria with Porrostoma sp. Net-winged beetle A tall thorny shrub attracts insects.

*Viola hederacea,* Ivy-leaved Violet. A stoloniferous perennial ground cover. Appreciates a moist position.