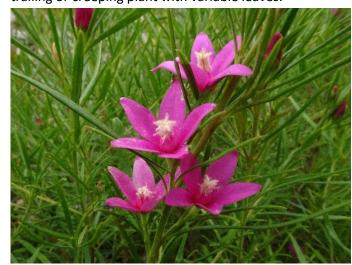

Convolvulus angustissimus, Austral bindweed. A trailing or creeping plant with variable leaves.

*Crowea exalata "Ginninderra Falls"* Small Crowea. A long flowering local form of this species.

*Xerochrysum viscosum,* Sticky Everlasting. A local perennial daisy planted in several sites.