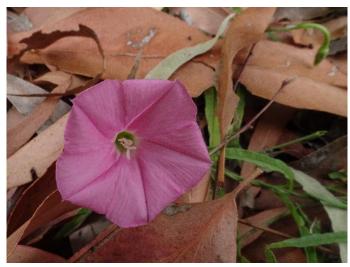

Convolvulus angustissimus, Austral bindweed. A trailing or creeping plant with variable leaves.

*Crowea exalata "Ginninderra Falls"* Small Crowea. A long flowering local form of this species.

*Xerochrysum viscosum,* Sticky Everlasting. A local perennial daisy planted in several sites.