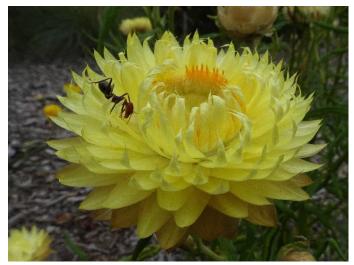

Xerochrysum bracteatum, Golden Everlasting with Iridomyrmex purpureus Meat ant.

Cassinia longifolia, Cauliflower Bush. A hardy perennial shrub in the Bush Tucker Garden.

Chrysocephalum semipapposum, Clustered Everlasting. A perennial daisy in a massed planting.