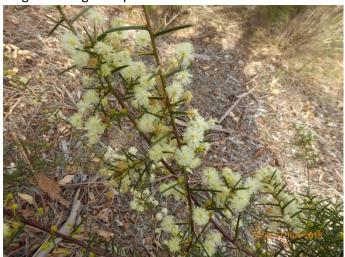

Crowea exalata Ginninderra Falls, Small Crowea. A long flowering local plant.

Acacia genistifolia, Early Wattle. A spiny local wattle that provides cover for small birds. Flowers from late autumn to early spring.