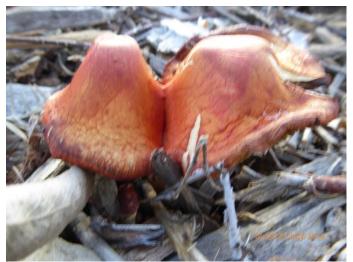

Number 38

*Grevillea iaspicula,* Wee Jasper Grevillea. A tall shrub that is endangered in its natural habitat.

*Leratiomyces ceres,* Redhead Roundhead. Generally found in wood chips. It is reported to be poisonous.