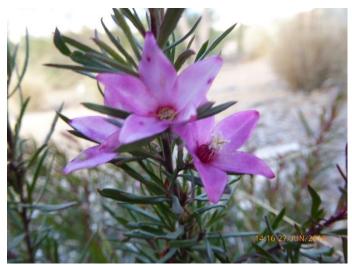

Crowea exalata Ginninderra Falls, Small Crowea. A long flowering local plant.

Acacia genistifolia, Early Wattle. A spiny local wattle that provides cover for small birds. Flowers from late autumn to early spring.