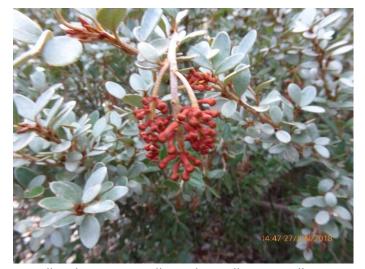

*Chrysocephalum apiculatum,* Common Everlasting. A perennial daisy with various forms.

*Cracticus tibicens,* Australian Magpie. This white backed form of the Magpie is Race *hypoleuca*.

*Grevillea diminuta,* Small Royal Grevillea. A small shrub that tends to hide its flowers.