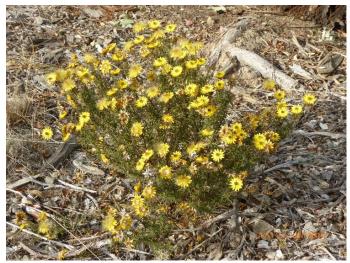

## Southern Tablelands Ecosystems Park

A Regional Botanic Garden for the Southern Tablelands at Forest 20 at the National Arboretum Canberra

Of Interest at Forest 20, July 2018

Leucochrysum albicans, Hoary Sunray. A long flowering local perennial daisy. Grows well in gravel.