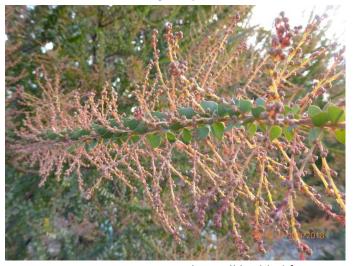

*Grevillea lanigera,* Woolly Grevillea. Named for its hairy branchlets and leaves. A woodland species.

*Xerochrysum viscosum,* Sticky Everlasting. A hardy common local everlasting daisy.

Acacia pravissima Ovens Wattle. Well budded for an early spring flowering.