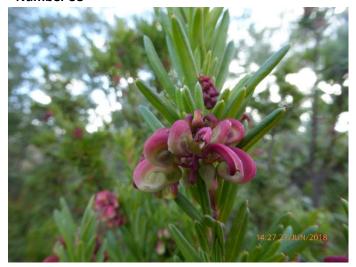

Number 38

*Grevillea iaspicula,* Wee Jasper Grevillea. A tall shrub that is endangered in its natural habitat.

*Leratiomyces ceres,* Redhead Roundhead. Generally found in wood chips. It is reported to be poisonous.