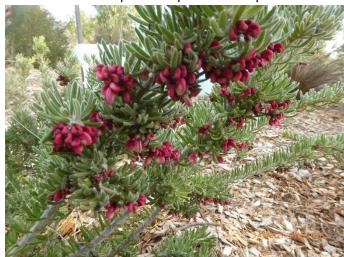

*Grevillea lanigera,* Woolly Grevillea. Named for its hairy branchlets and leaves. A woodland species.

*Xerochrysum viscosum,* Sticky Everlasting. A hardy common local everlasting daisy.

Acacia pravissima Ovens Wattle. Well budded for an early spring flowering.