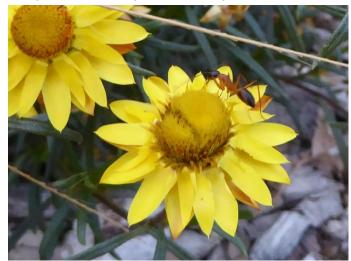

*Grevillea lanigera,* Woolley Grevillea, so called for its hairy branchlets and leaves. A woodland species.

Calotis glandulosa, Mauve Burr-daisy. A perennial daisy with spiny seeds. A vulnerable species in NSW.