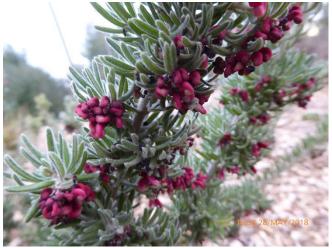

*Grevillea lanigera,* Woolley Grevillea, so called for its hairy branchlets and leaves. A woodland species.

Calotis glandulosa, Mauve Burr-daisy. A perennial daisy with spiny seeds. A vulnerable species in NSW.