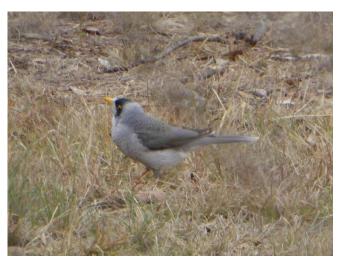

*Podolepis jaceoides,* Showy Copper-wire Daisy. Has been flowering for 6 months, must end soon.

*Brachyscome dentata,* Lobe-seed Daisy. Another perennial daisy found over most of NSW.

Manorina melanocephala, Noisy Miner. A common bird of the honeyeater family known for aggressive behaviour to other birds.