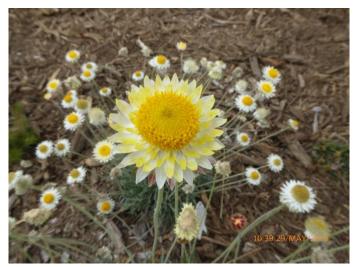

Leucochrysum albicans, Hoary Sunray. A long flowering local daisy. Grows well with a gravel mulch.

*Grevillea iaspicula,* Wee Jasper Grevillea. A tall shrub that is endangered in its natural setting.

Number 37