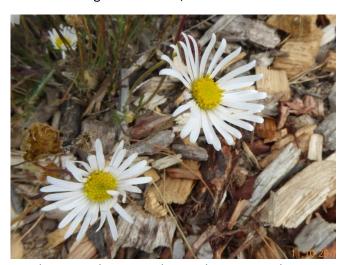

*Podolepis jaceoides,* Showy Copper-wire Daisy. Has been flowering for 6 months, must end soon.

*Brachyscome dentata,* Lobe-seed Daisy. Another perennial daisy found over most of NSW.

Manorina melanocephala, Noisy Miner. A common bird of the honeyeater family known for aggressive behaviour to other birds.