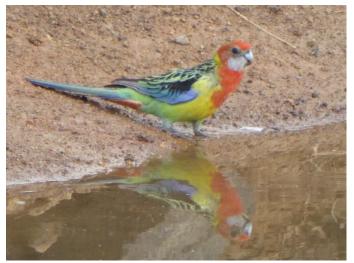

## Southern Tablelands Ecosystems Park

A Regional Botanic Garden for the Southern Tablelands at Forest 20 at the National Arboretum Canberra

Of Interest at Forest 20, June 2018

*Platycercus eximius*, Eastern Rosella and himself. A common local species that often feeds on grass seeds.

Platycercus elegans Crimson Rosella. Feeding in a clump of Grevillea iaspicula Wee Jasper Grevillea.

Xerochrysum viscosum, Sticky Everlasting with an unidentified ant. A hardy perennial local daisy.

Brachyscome graminea, Grass Daisy. A hardy summer and autumn flowering perennial daisy.