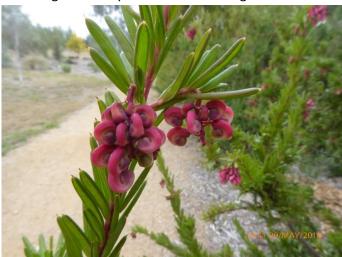

*Grevillea lanigera,* Woolley Grevillea, so called for its hairy branchlets and leaves. A woodland species.

Calotis glandulosa, Mauve Burr-daisy. A perennial daisy with spiny seeds. A vulnerable species in NSW.