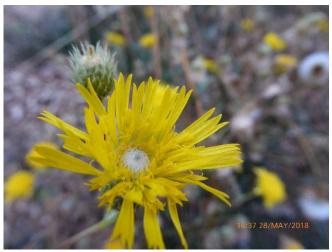

*Podolepis jaceoides,* Showy Copper-wire Daisy. Has been flowering for 6 months, must end soon.

*Brachyscome dentata,* Lobe-seed Daisy. Another perennial daisy found over most of NSW.

Manorina melanocephala, Noisy Miner. A common bird of the honeyeater family known for aggressive behaviour to other birds.