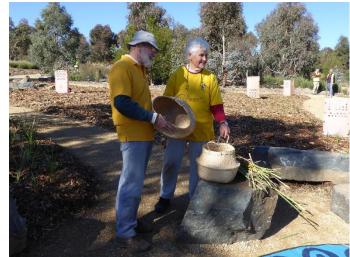

*Grevillea diminuta,* Brindabella Grevillea. A small shrub that tends to hide its flowers.

*Leucochrysum albicans,* Hoary Sunray. This photo shows the colour variation within this species.

Lainie & David Shorthouse with baskets made by indigenous community members from local plants.