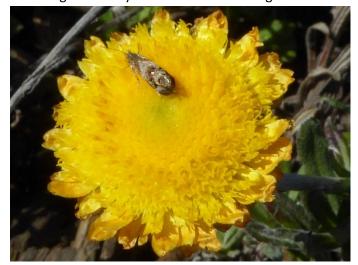

Leucochrysum albicans, Hoary Sunray. A long flowering local daisy. Will reseed well on a gravel base

*Coronidium gunnianum,* Pale Everlasting with a yet to be identified insect.

Working bees are held every Thursday morning from 8am, feel free to join our friendly group at whatever time you are able. We break for morning tea at 10 am at the table near our shed. An excellent BYO morning tea is guaranteed. Park on grassy overflow section.