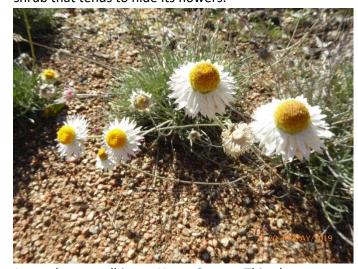

*Grevillea diminuta,* Brindabella Grevillea. A small shrub that tends to hide its flowers.

*Leucochrysum albicans,* Hoary Sunray. This photo shows the colour variation within this species.

Lainie & David Shorthouse with baskets made by indigenous community members from local plants.