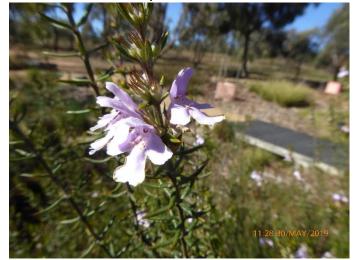

## Of Interest at Forest 20, June 2019

Westringia eremicola, Slender Westringia. A perennial shrub growing to a metre high with attractive flowers.

Acacia genistifolia, Early Wattle. A spiny local wattle flowering from late autumn to early spring.