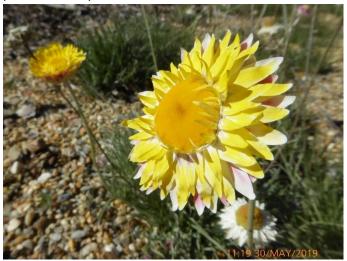

Leucochrysum albicans, Hoary Sunray. A long flowering local daisy. Will reseed well on a gravel base

*Coronidium gunnianum,* Pale Everlasting with a yet to be identified insect.

Working bees are held every Thursday morning from 8am, feel free to join our friendly group at whatever time you are able. We break for morning tea at 10 am at the table near our shed. An excellent BYO morning tea is guaranteed. Park on grassy overflow section.