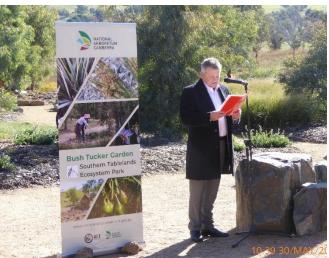

Scott Saddler addressing invitees to a Reconciliation Week event at "the Clearing" Forest 20

Number 50

*Podolepis jaceoides,* Showy Copper-wire Daisy. A long flowering perennial daisy.

*Brachyscome graminea,* Grass Daisy. A summer and autumn flowering perennial daisy.

Some of those who attended this event which celebrated the completion of stage 2 of the Bush Tucker Garden and the planting of a snow gum.

*Brachyscome dentata,* Lobe-seed Daisy. Another perennial daisy found over most of NSW.