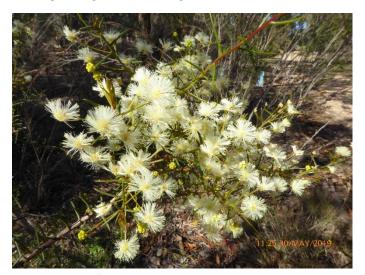

Leucochrysum albicans, Hoary Sunray. A long flowering local daisy. Will reseed well on a gravel base

*Coronidium gunnianum,* Pale Everlasting with a yet to be identified insect.

Working bees are held every Thursday morning from 8am, feel free to join our friendly group at whatever time you are able. We break for morning tea at 10 am at the table near our shed. An excellent BYO morning tea is guaranteed. Park on grassy overflow section.