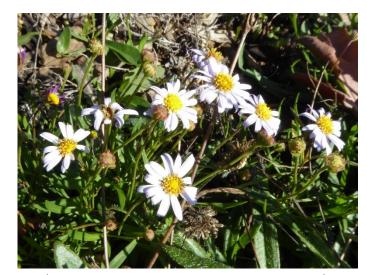

Some of those who attended this event which celebrated the completion of stage 2 of the Bush Tucker Garden and the planting of a snow gum.

*Brachyscome dentata,* Lobe-seed Daisy. Another perennial daisy found over most of NSW.