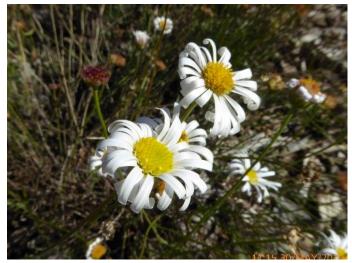

Scott Saddler addressing invitees to a Reconciliation Week event at "the Clearing" Forest 20

Number 50

*Podolepis jaceoides,* Showy Copper-wire Daisy. A long flowering perennial daisy.

*Brachyscome graminea,* Grass Daisy. A summer and autumn flowering perennial daisy.