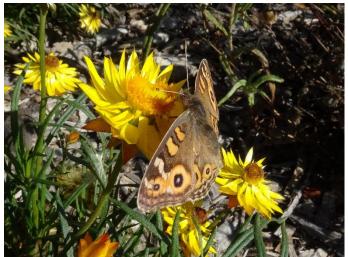

Xerochrysum viscosum, Sticky Everlasting with Junonia villida, the Meadow Argus.

Leucochrysum albicans, Hoary Sunray with Melangyna viridiceps a Hoverfly.

Westringia eremicola, Slender Westringia. A long flowering medium-sized shrub with pointed leaves.