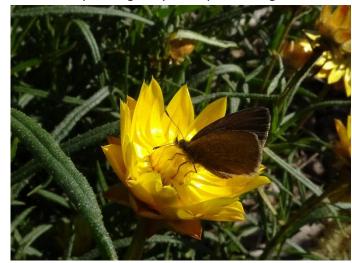

Xerochrysum viscosum, Sticky Everlasting with Junonia villida, the Meadow Argus.

Leucochrysum albicans, Hoary Sunray with Melangyna viridiceps a Hoverfly.

Westringia eremicola, Slender Westringia. A long flowering medium-sized shrub with pointed leaves.