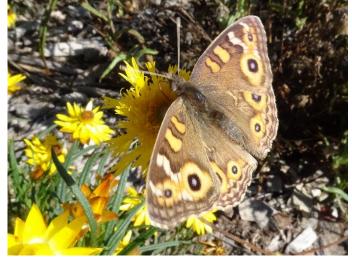

Brachyscome rigidula, Hairy Cutleaf Daisy. A somewhat sprawling daisy with sparse foliage.

Xerochrysum viscosum, Sticky Everlasting with Zizina otis, Lessor Grass Blue.

Junonia villida, Meadow Argus (butterfly) on Podolepis jaceoides Showy Copper-wire Daisy with Xerochrysum viscosum, Sticky Everlasting in background.