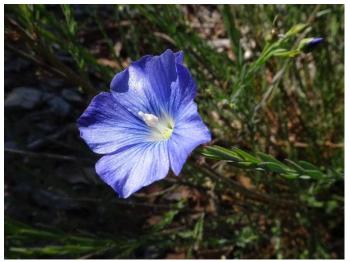

*Linum marginale,* Native Flax. A short-lived perennial that seems to reseed readily.

*Calotis glandulosa,* Mauve Burr-daisy. A perennial burr-daisy with spiny seed capsules.

With the impact of the Coronavirus STEP working bees are curtailed but have not ceased. With the approval of the National Arboretum Canberra our volunteers work over a seven-day basis so there are fewer volunteers present at any one time.