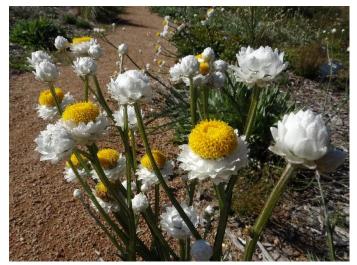

Xerochrysum viscosum, Sticky Everlasting with Junonia villida, the Meadow Argus.

Leucochrysum albicans, Hoary Sunray with Melangyna viridiceps a Hoverfly.

Westringia eremicola, Slender Westringia. A long flowering medium-sized shrub with pointed leaves.