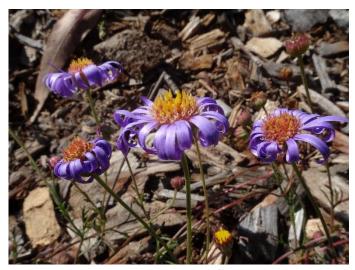

*Linum marginale,* Native Flax. A short-lived perennial that seems to reseed readily.

*Calotis glandulosa,* Mauve Burr-daisy. A perennial burr-daisy with spiny seed capsules.

With the impact of the Coronavirus STEP working bees are curtailed but have not ceased. With the approval of the National Arboretum Canberra our volunteers work over a seven-day basis so there are fewer volunteers present at any one time.