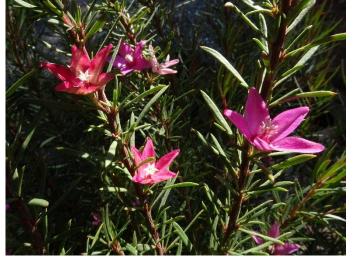

Wahlenbergia stricta, Tall Bluebell with a double petalled form, both in the Bush Tucker Garden.

Crowea exalata Ginninderra Falls, Small Crowea. A most attractive long flowering local shrub.

Ammobium alatum, Winged Everlasting. A perennial daisy that reseeds readily. Can be considered weedy.