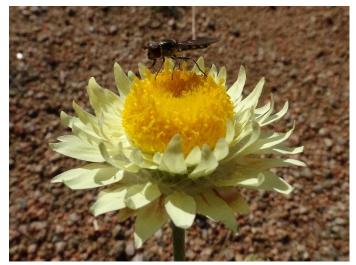

Xerochrysum viscosum, Sticky Everlasting with Junonia villida, the Meadow Argus.

Leucochrysum albicans, Hoary Sunray with Melangyna viridiceps a Hoverfly.

Westringia eremicola, Slender Westringia. A long flowering medium-sized shrub with pointed leaves.