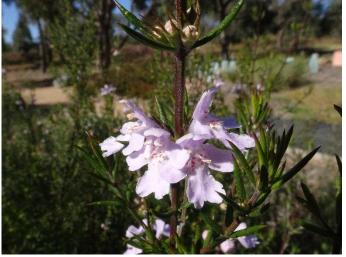

Xerochrysum viscosum, Sticky Everlasting with Junonia villida, the Meadow Argus.

Leucochrysum albicans, Hoary Sunray with Melangyna viridiceps a Hoverfly.

Westringia eremicola, Slender Westringia. A long flowering medium-sized shrub with pointed leaves.