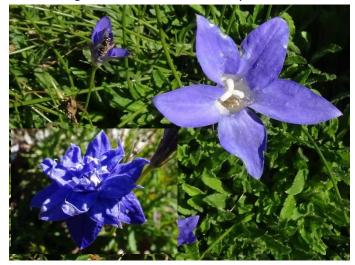

Wahlenbergia stricta, Tall Bluebell with a double petalled form, both in the Bush Tucker Garden.

Crowea exalata Ginninderra Falls, Small Crowea. A most attractive long flowering local shrub.

Ammobium alatum, Winged Everlasting. A perennial daisy that reseeds readily. Can be considered weedy.