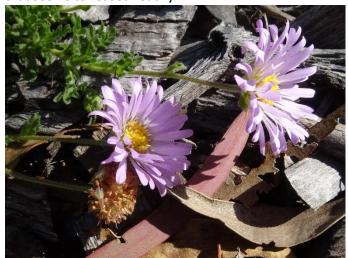

*Linum marginale,* Native Flax. A short-lived perennial that seems to reseed readily.

*Calotis glandulosa,* Mauve Burr-daisy. A perennial burr-daisy with spiny seed capsules.

With the impact of the Coronavirus STEP working bees are curtailed but have not ceased. With the approval of the National Arboretum Canberra our volunteers work over a seven-day basis so there are fewer volunteers present at any one time.