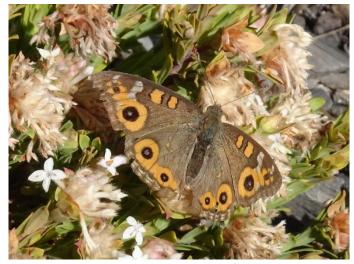

Pelargonium sp. Striatellum, Omeo Storksbill. A yet to be described species that grows on lake verges.

Junonia villida, Meadow Argus Butterfly on *Pimelea linifolia*, Slender Riceflower.

Rytidosperma bipartitum, Ringed Wallaby Grass. A late head on this grass species.