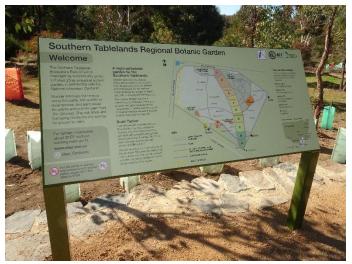

## Of Interest at Forest 20, June 2021 Number 74

New welcome to Southern Tablelands Ecosystem Park Regional Botanic Gardens sign near the entrance ramp

*Grevillea lanigera,* Woolly Grevillea. Named for its woolly branchlets and leaves. A woodland species.