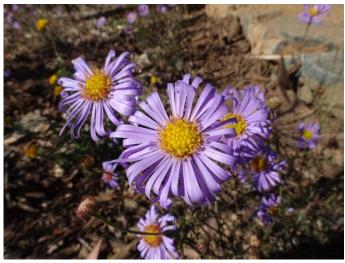

*Brachyscome rigidula,* Cut-leaf Daisy. A sprawling daisy with hairy stems. May row to 40 cm.

*Podolepis jaceoides*. Showy Copper-wire Daisy. An attractive long flowering perennial daisy.

Ocybadistes walkeri, Greenish Grass-Dart on Leucochrysum albicans, Hoary Sunray.