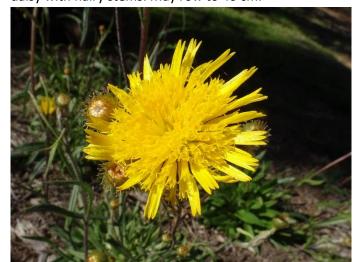

Acacia genistifolia, Early Wattle. Living up to its name, this spiky species is in full flower.

Hardenbergia violacea, False Sarsaparilla. It is unseasonal to see this flowering in late May.

*Xerochrysum viscosum,* Sticky Everlasting. A hardy local daisy. Planted in a number of places.