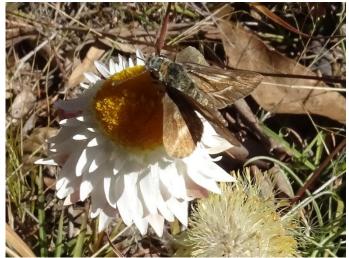

*Brachyscome rigidula,* Cut-leaf Daisy. A sprawling daisy with hairy stems. May row to 40 cm.

*Podolepis jaceoides*. Showy Copper-wire Daisy. An attractive long flowering perennial daisy.

Ocybadistes walkeri, Greenish Grass-Dart on Leucochrysum albicans, Hoary Sunray.