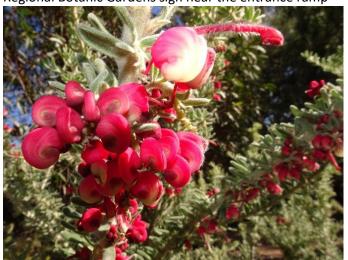

## **Southern Tablelands Ecosystems Park** A Regional Botanic Garden for the Southern Tablelands at Forest 20 National Arboretum Canberra



## Of Interest at Forest 20, June 2021 Number 74



New welcome to Southern Tablelands Ecosystem Park Regional Botanic Gardens sign near the entrance ramp



*Grevillea lanigera,* Woolly Grevillea. Named for its woolly branchlets and leaves. A woodland species.



Pelargonium sp. Striatellum, Omeo Storksbill. A yet to be described species that grows on lake verges.



Junonia villida, Meadow Argus Butterfly on *Pimelea linifolia*, Slender Riceflower.



Rytidosperma bipartitum, Ringed Wallaby Grass. A late head on this grass species.



Acacia genistifolia, Early Wattle. Living up to its name, this spiky species is in full flower.



Hardenbergia violacea, False Sarsaparilla. It is unseasonal to see this flowering in late May.



*Xerochrysum viscosum,* Sticky Everlasting. A hardy local daisy. Planted in a number of places.



Scleranthus biflorus, Cushion Bush. A mat forming ground cover that is also called Two-flowered Knawel.

Check in CBR