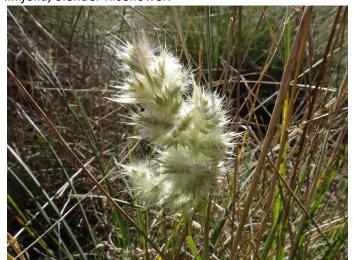

Pelargonium sp. Striatellum, Omeo Storksbill. A yet to be described species that grows on lake verges.

Junonia villida, Meadow Argus Butterfly on *Pimelea linifolia*, Slender Riceflower.

Rytidosperma bipartitum, Ringed Wallaby Grass. A late head on this grass species.