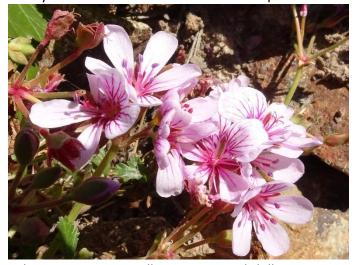

Pelargonium sp. Striatellum, Omeo Storksbill. A yet to be described species that grows on lake verges.

Junonia villida, Meadow Argus Butterfly on *Pimelea linifolia*, Slender Riceflower.

Rytidosperma bipartitum, Ringed Wallaby Grass. A late head on this grass species.