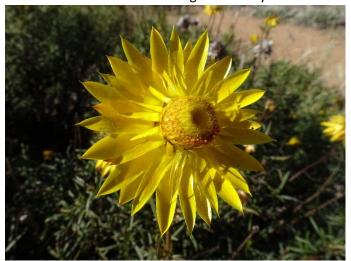

Acacia genistifolia, Early Wattle. Living up to its name, this spiky species is in full flower.

Hardenbergia violacea, False Sarsaparilla. It is unseasonal to see this flowering in late May.

*Xerochrysum viscosum,* Sticky Everlasting. A hardy local daisy. Planted in a number of places.