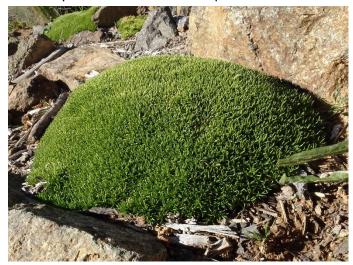

Scleranthus biflorus, Cushion Bush. A mat forming ground cover that is also called Two-flowered Knawel.

Check in CBR is done at our shed. The STEP working bees are being held each Thursday from 8am. Car parking is in the lowest section of the new parking area where you will see a group of cars. Enter by the new concrete ramp. Morning tea is byo and held near our shed. We do our best to respect social distancing.