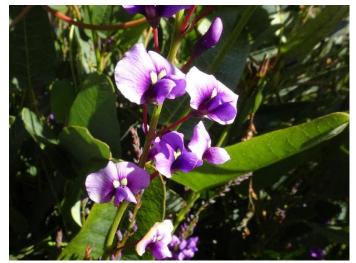

Acacia genistifolia, Early Wattle. Living up to its name, this spiky species is in full flower.

Hardenbergia violacea, False Sarsaparilla. It is unseasonal to see this flowering in late May.

*Xerochrysum viscosum,* Sticky Everlasting. A hardy local daisy. Planted in a number of places.