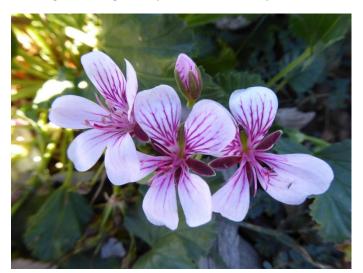

Solanum linearifolium, Mountain Kangaroo Apple. A tall long flowering woody shrub that readily reseeds.

*Pelargonium australe,* Native Pelargonium. A member of the *Geraniaceae* family. Photo for 5<sup>th</sup> month in row.