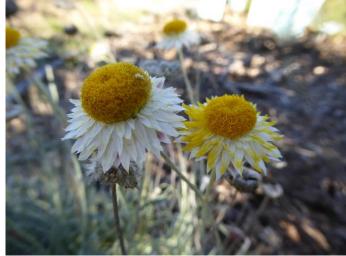

*Zizina otis,* Common Grass Blue (Butterfly). A common and widespread species across the ACT.

*Xerochrysum viscosum,* Sticky Everlasting. A hardy and common local everlasting daisy.

Calotis glandulosa, Mauve Burr-daisy. A perennial daisy with spiny seedheads. Endangered in the wild.