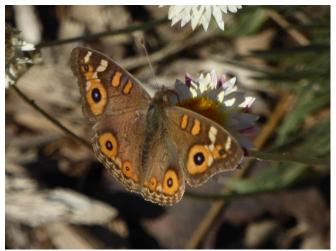

Junonia villida, Meadow Argus Butterfly. Is found through Australia. Caterpillars are black and spikey

Malurus cyaneus, Female or juvenile Fairy Wrens enjoying the opportunity to bath in a rock depression.