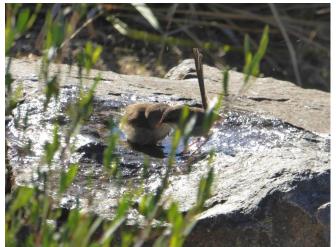

Junonia villida, Meadow Argus Butterfly. Is found through Australia. Caterpillars are black and spikey

Malurus cyaneus, Female or juvenile Fairy Wrens enjoying the opportunity to bath in a rock depression.