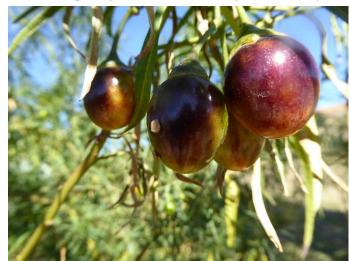

Number 36

Coronidium gunnianum, Pale Everlasting. A hardy everlasting daisy. Once called *Helichrysum rutidolepis*.

Fruit of *Solanum linearifolium,* Mountain Kangaroo Apple.

Leucochrysum albicans, Hoary Sunray. A long flowering local perennial daisy. Likes to grow in gravel.