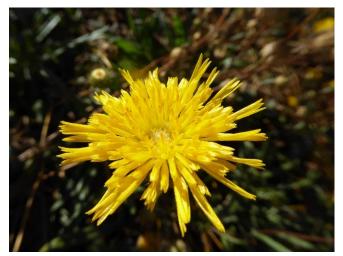

*Podolepis jaceoides,* Showy Copper-wire Daisy. Photographed for the 6<sup>th</sup> successive month.

Our working bees are held every Thursday morning from 8am, please feel free to join our friendly group at whatever time you able to. We break for morning tea at 10 am at the table near our shed. An excellent morning tea is guaranteed.