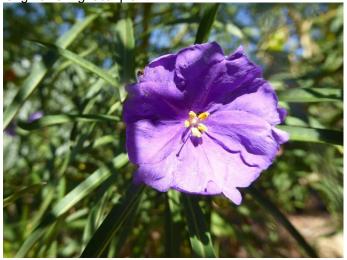

## Southern Tablelands Ecosystems Park

A Regional Botanic Garden for the Southern Tablelands at Forest 20 at the National Arboretum Canberra

Of Interest at Forest 20, May 2018



Crowea exalata Ginninderra Falls, Small Crowea. A long flowering local plant.



Solanum linearifolium, Mountain Kangaroo Apple. A tall long flowering woody shrub that readily reseeds.



*Pelargonium australe,* Native Pelargonium. A member of the *Geraniaceae* family. Photo for 5<sup>th</sup> month in row.



Number 36



Coronidium gunnianum, Pale Everlasting. A hardy everlasting daisy. Once called *Helichrysum rutidolepis*.



Fruit of *Solanum linearifolium,* Mountain Kangaroo Apple.



Leucochrysum albicans, Hoary Sunray. A long flowering local perennial daisy. Likes to grow in gravel.



Junonia villida, Meadow Argus Butterfly. Is found through Australia. Caterpillars are black and spikey



Malurus cyaneus, Female or juvenile Fairy Wrens enjoying the opportunity to bath in a rock depression.



*Podolepis jaceoides,* Showy Copper-wire Daisy. Photographed for t