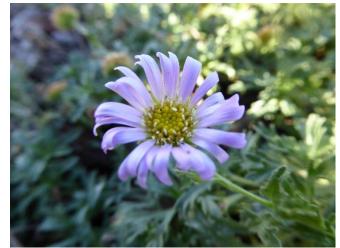

*Zizina otis,* Common Grass Blue (Butterfly). A common and widespread species across the ACT.

*Xerochrysum viscosum,* Sticky Everlasting. A hardy and common local everlasting daisy.

Calotis glandulosa, Mauve Burr-daisy. A perennial daisy with spiny seedheads. Endangered in the wild.