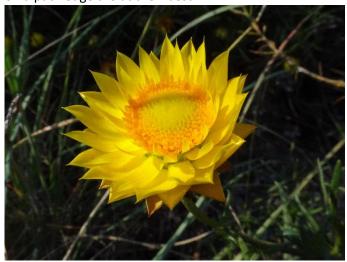

Wahlenbergia stricta, Tall Bluebell. A group of plants on a path edge are at their best.

*Xerochrysum viscosum,* Sticky Everlasting. A local perennial daisy planted in several sites.

Rhodanthe anthemoides, Chamomile Daisy. These relatively young plants will continue to improve.