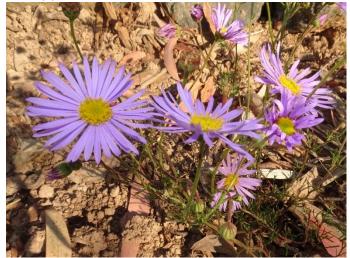

*Brachyscome rigidula,* Cut-leaf Daisy. A sprawling wiry perennial daisy with hairy stems.

Vanessa kershawi, Australian Painted Lady on Xerochrysum viscosum, Sticky Everlasting.

*Cymbopogon refractus,* Barbed Wire Grass. A woodland species of eastern Australia.