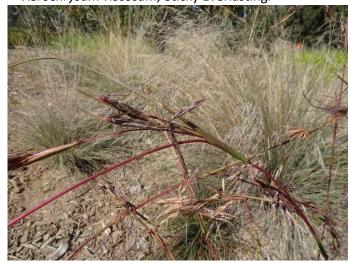

*Brachyscome rigidula,* Cut-leaf Daisy. A sprawling wiry perennial daisy with hairy stems.

Vanessa kershawi, Australian Painted Lady on Xerochrysum viscosum, Sticky Everlasting.

*Cymbopogon refractus,* Barbed Wire Grass. A woodland species of eastern Australia.