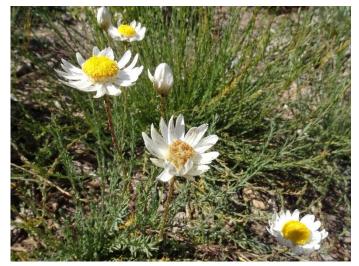

## Of Interest at Forest 20, May 2021 Number 73

Ocybadistes walkeri, Greenish Grass-dart on Leucochrysum albicans Hoary Sunray

*Viola betonicifolia,* Mountain or Showy Violet. An ideal rockery plant that likes damp conditions.