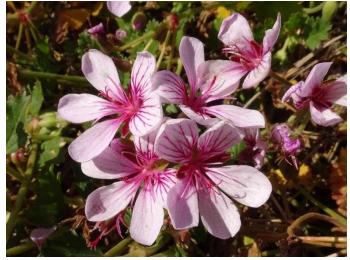

*Crowea exalata Ginninderra Falls,* Small Crowea. An attractive long flowering local species.

*Pelargonium australe,* Native Pelargonium. Best known of the 7 Australian Pelargonium species.

Chrysocephalum apiculatum, Common Everlasting. A hardy local perennial daisy that has multiple forms.