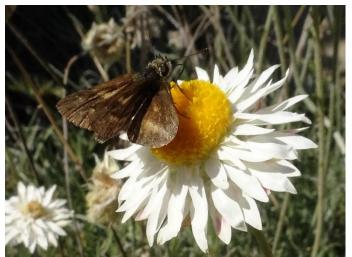

## Of Interest at Forest 20, May 2021 Number 73

Ocybadistes walkeri, Greenish Grass-dart on Leucochrysum albicans Hoary Sunray

*Viola betonicifolia,* Mountain or Showy Violet. An ideal rockery plant that likes damp conditions.