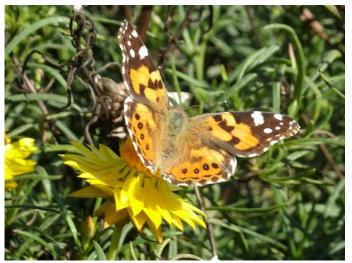

*Brachyscome rigidula,* Cut-leaf Daisy. A sprawling wiry perennial daisy with hairy stems.

Vanessa kershawi, Australian Painted Lady on Xerochrysum viscosum, Sticky Everlasting.

*Cymbopogon refractus,* Barbed Wire Grass. A woodland species of eastern Australia.