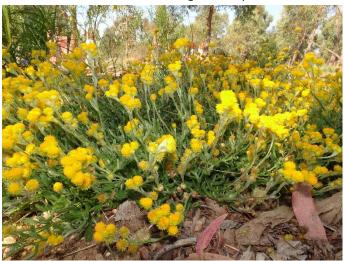

*Crowea exalata Ginninderra Falls,* Small Crowea. An attractive long flowering local species.

*Pelargonium australe,* Native Pelargonium. Best known of the 7 Australian Pelargonium species.

Chrysocephalum apiculatum, Common Everlasting. A hardy local perennial daisy that has multiple forms.