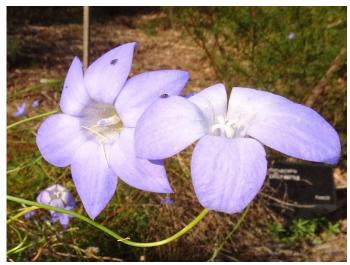

Wahlenbergia stricta, Tall Bluebell. A group of plants on a path edge are at their best.

*Xerochrysum viscosum,* Sticky Everlasting. A local perennial daisy planted in several sites.

Rhodanthe anthemoides, Chamomile Daisy. These relatively young plants will continue to improve.