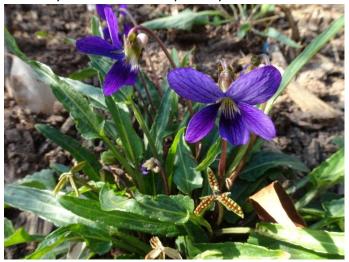

## Of Interest at Forest 20, May 2021 Number 73

Ocybadistes walkeri, Greenish Grass-dart on Leucochrysum albicans Hoary Sunray

*Viola betonicifolia,* Mountain or Showy Violet. An ideal rockery plant that likes damp conditions.