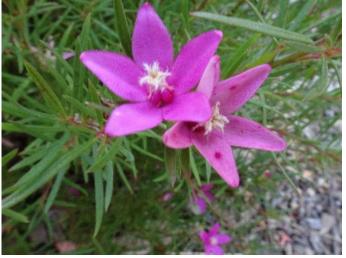

*Crowea exalata Ginninderra Falls,* Small Crowea. An attractive long flowering local species.

*Pelargonium australe,* Native Pelargonium. Best known of the 7 Australian Pelargonium species.

Chrysocephalum apiculatum, Common Everlasting. A hardy local perennial daisy that has multiple forms.